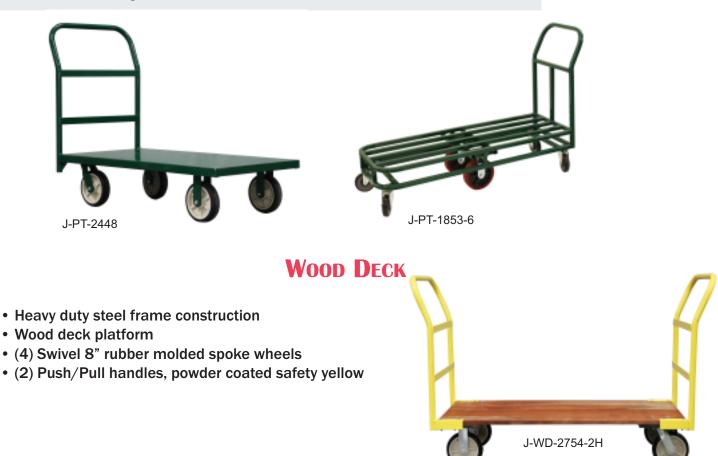

## **STEEL PLATFORM TRUCKS**

JM-AL-PT-1842-6

- Constructed of all welded 1"x16ga steel tubing frame
- (4) Swivel casters with 5" x 1.25" polyurethane non-marking wheels 250lbs capacity per wheel, evenly distributed
- J-PT-2448, J-WD-2754-2H (2) 8"x 2" swivel; (2) 8" x2" rigid
- 6 wheeled models have (2) rigid casters with 8" mold on center wheels 800lbs capacity per wheel evenly distributed
- Powder coated finish

| Model                                               | Dimensions   | # of Wheels | Shipping Weight |  |  |
|-----------------------------------------------------|--------------|-------------|-----------------|--|--|
|                                                     | 1.0"         | 4           | 20 //           |  |  |
| J-PT-1842-4*                                        | 18"x42"x39"  | 4           | 38 lbs          |  |  |
| J-PT-1842-6                                         | 18"x42"x39"  | 6           | 55 lbs          |  |  |
| J-PT-1853-6                                         | 18"x53"x39"  | 6           | 65 lbs          |  |  |
| J-PT-1836-SB                                        | 18"x36"x39"  | 6           | 52 lbs          |  |  |
| J-PT-2448                                           | 24"x48"x 39" | 4           | 80 lbs          |  |  |
| *J-PT-1842-4 has (2) rigid and (2) swivel 5"x 1.25" |              |             |                 |  |  |

| Model        | Dimensions  | # of Wheels | Shipping Weight |
|--------------|-------------|-------------|-----------------|
| J-WD-2754-2H | 27"x54"x32" | 4           | 97 lbs          |