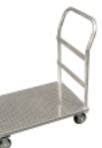

## **ALUMINUM PLATFORM TRUCKS**

- Constructed of all welded 1"x 16ga sq tubular aluminum
- (4) Swivel casters with 5" x 1.25" polyurethane non-marking wheels 250lbs capacity per wheel, evenly distributed
- 6 wheeled models have (2) rigid casters with 8" mold on center wheels 800lbs capacity per wheel evenly distributed
- 16ga diamond plate on diamond plate modelsAluminum guaranteed against rust or corrosion.

JM-AL-DPLT-2436

| Model                       | Dimensions  | # of Wheels | Shipping Weight |
|-----------------------------|-------------|-------------|-----------------|
| JM-AL-PT-1842-6             | 18"x42"x39" | 6           | 43 lbs          |
| JM-AL-PT-1853-6             | 18"x53"x39" | 6           | 48 lbs          |
| JM-AL-PT-3060-NST           | 33"x60"x39" | 4           | 76 lbs          |
| JM-AL-PT-3060               | 33"x60"x39" | 4           | 58 lbs          |
| JM-AL-DPLT-2436*            | 24"x36"x39" | 4           | 42 lbs          |
| * (4) 5" x2" polyurethane w | heels       |             |                 |
|                             |             |             |                 |
|                             |             |             |                 |