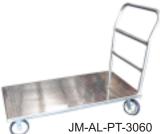

JM-AL-DPLT-2436

| Model                       | Dimensions  | # of Wheels | Shipping Weight |
|-----------------------------|-------------|-------------|-----------------|
| JM-AL-PT-1842-6             | 18"x42"x39" | 6           | 43 lbs          |
| JM-AL-PT-1853-6             | 18"x53"x39" | 6           | 48 lbs          |
| JM-AL-PT-3060-NST           | 33"x60"x39" | 4           | 76 lbs          |
| JM-AL-PT-3060               | 33"x60"x39" | 4           | 58 lbs          |
| JM-AL-DPLT-2436*            | 24"x36"x39" | 4           | 42 lbs          |
| * (4) 5" x2" polyurethane w | heels       |             |                 |
|                             |             |             |                 |
|                             |             |             |                 |

JM-AL-PT-3060-NST