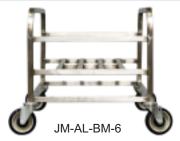

## **BULK MOVERS**

- Aluminum All welded 1"x16ga square aluminum tubing frame
- Stainless steel All welded 1"x16ga square stainless steel tubing frame
- (4) Swivel expansion casters with 5"x1.25" polyurethane non-marking wheels
- 1000 lbs evenly distributed weight capacity
- Polyethylene tubs sold separately (available with lids)

| Model           | Dimensions       | Shipping Weight (mover only) |
|-----------------|------------------|------------------------------|
| ALUMINUM        |                  |                              |
| JM-AL-BM-1      | 30"x21"x24"      | 35 lbs                       |
| JM-AL-BM-3      | 30"x19"x32"      | 37 lbs                       |
| JM-AL-BM-6      | 33"x24"x36"      | 38 lbs                       |
| JM-AL-BM-8      | 39.5"x20.5"x23.2 | 5" 42 lbs                    |
| STAINLESS STEEL |                  |                              |
| JMG-SS-BM-1     | 30"x21"x24"      | 48 lbs                       |
| JMG-SS-BM-3     | 30"x19"x32"      | 51 lbs                       |
| JMG-SS-BM-6     | 33"x24"x36"      | 56 lbs                       |
| JMG-SS-BM-8     | 39.5"x20.5"x23.2 | 5" 60 lbs                    |
| JMG-SS-BM-8-HD* | 39.5"x20.5"x23.2 | 5" 73 lbs                    |
| *w/5x2 casters  |                  |                              |