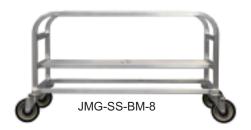

## **BULK MOVERS**

- Aluminum All welded 1"x16ga square aluminum tubing frame
- Stainless steel All welded 1"x16ga square stainless steel tubing frame
- (4) Swivel expansion casters with 5"x1.25" polyurethane non-marking wheels
- 1000 lbs evenly distributed weight capacity
- Polyethylene tubs sold separately (available with lids)

| Model           | Dimensions       | Shipping Weight (mover only) |
|-----------------|------------------|------------------------------|
| ALUMINUM        |                  |                              |
| JM-AL-BM-1      | 30"x21"x24"      | 35 lbs                       |
| JM-AL-BM-3      | 30"x19"x32"      | 37 lbs                       |
| JM-AL-BM-6      | 33"x24"x36"      | 38 lbs                       |
| JM-AL-BM-8      | 39.5"x20.5"x23.2 | 5" 42 lbs                    |
| STAINLESS STEEL |                  |                              |
| JMG-SS-BM-1     | 30"x21"x24"      | 48 lbs                       |
| JMG-SS-BM-3     | 30"x19"x32"      | 51 lbs                       |
| JMG-SS-BM-6     | 33"x24"x36"      | 56 lbs                       |
| JMG-SS-BM-8     | 39.5"x20.5"x23.2 | 5" 60 lbs                    |
| JMG-SS-BM-8-HD* | 39.5"x20.5"x23.2 | 5" 73 lbs                    |
| *w/5x2 casters  |                  |                              |