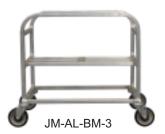

## **BULK MOVERS**

- Aluminum All welded 1"x16ga square aluminum tubing frame
- Stainless steel All welded 1"x16ga square stainless steel tubing frame
- (4) Swivel expansion casters with 5"x1.25" polyurethane non-marking wheels
- 1000 lbs evenly distributed weight capacity
- Polyethylene tubs sold separately (available with lids)

| Model           | Dimensions       | Shipping Weight (mover only) |
|-----------------|------------------|------------------------------|
| ALUMINUM        |                  |                              |
| JM-AL-BM-1      | 30"x21"x24"      | 35 lbs                       |
| JM-AL-BM-3      | 30"x19"x32"      | 37 lbs                       |
| JM-AL-BM-6      | 33"x24"x36"      | 38 lbs                       |
| JM-AL-BM-8      | 39.5"x20.5"x23.2 | 5" 42 lbs                    |
| STAINLESS STEEL |                  |                              |
| JMG-SS-BM-1     | 30"x21"x24"      | 48 lbs                       |
| JMG-SS-BM-3     | 30"x19"x32"      | 51 lbs                       |
| JMG-SS-BM-6     | 33"x24"x36"      | 56 lbs                       |
| JMG-SS-BM-8     | 39.5"x20.5"x23.2 | 5" 60 lbs                    |
| JMG-SS-BM-8-HD* | 39.5"x20.5"x23.2 | 5" 73 lbs                    |
| *w/5x2 casters  |                  |                              |