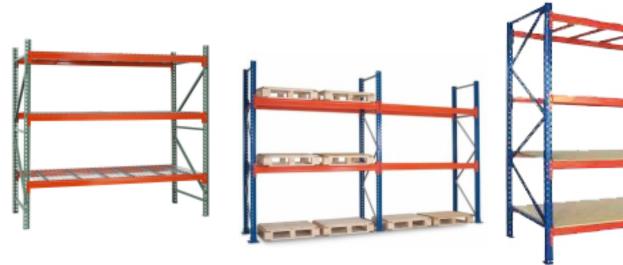

y operated

| Model      | Dimensions | Shipping Weight |  |
|------------|------------|-----------------|--|
| J-PJT-2748 | 27" x 54"  | 155 lbs         |  |



### **BUNKER CARTS**

- Constructed of all welded steel
- Available with (5) steel shelves or (7) steel shelves with 2" lip up
- Spacing between shelves (5) 16" between shelves (7) 10.5" between shelves
- ullet (2) rigid (2) swivel plate casters with 5" x 1.25" polyurethane wheels
- Powder coated finish gray

| Model            | # of Shelves | Dimensions          | Shipping Weight |
|------------------|--------------|---------------------|-----------------|
| J-BC-2448-5-72HD | 5 shelves    | 73.5" x48.5" x24.5" | 213 lbs         |
| J-BC-2448-7-72HD | 7 shelves    | 73.5" x48.5" x24.5" | 260 lbs         |





# PALLET RACKING