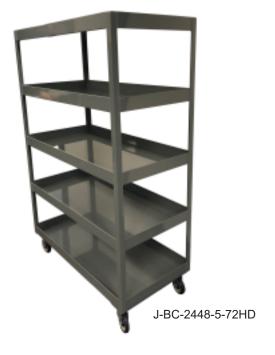

### **BUNKER CARTS**

- Constructed of all welded steel
- Available with (5) steel shelves or (7) steel shelves with 2" lip up
- Spacing between shelves (5) 16" between shelves (7) 10.5" between shelves
- ullet (2) rigid (2) swivel plate casters with 5" x 1.25" polyurethane wheels
- Powder coated finish gray

| Model            | # of Shelves | Dimensions          | Shipping Weight |
|------------------|--------------|---------------------|-----------------|
| J-BC-2448-5-72HD | 5 shelves    | 73.5" x48.5" x24.5" | 213 lbs         |
| J-BC-2448-7-72HD | 7 shelves    | 73.5" x48.5" x24.5" | 260 lbs         |