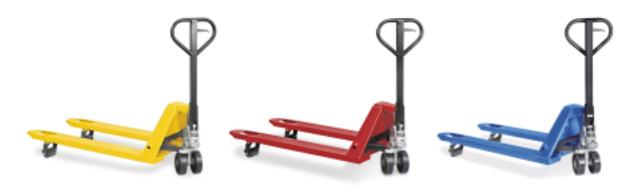

# MANUAL PALLET JACK

- Built for performance and durability
- 5500lb weight capacity
- Manually operated

| Model      | Dimensions | Shipping Weight |  |
|------------|------------|-----------------|--|
| J-PJT-2748 | 27" x 54"  | 155 lbs         |  |