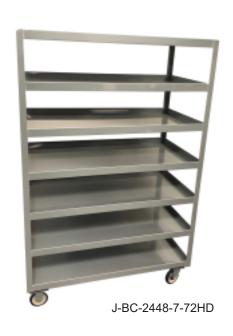

### **BUNKER CARTS**

- Constructed of all welded steel
- Available with (5) steel shelves or (7) steel shelves with 2" lip up
- Spacing between shelves (5) 16" between shelves (7) 10.5" between shelves
- ullet (2) rigid (2) swivel plate casters with 5" x 1.25" polyurethane wheels
- Powder coated finish gray

| Model            | # of Shelves | Dimensions          | Shipping Weight |
|------------------|--------------|---------------------|-----------------|
| J-BC-2448-5-72HD | 5 shelves    | 73.5" x48.5" x24.5" | 213 lbs         |
| J-BC-2448-7-72HD | 7 shelves    | 73.5" x48.5" x24.5" | 260 lbs         |