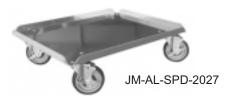

| Model           | Dimensions        | Shipping Weight |
|-----------------|-------------------|-----------------|
| JM-AL-MBD-80QT  | 26" x 26" x 28.5" | 36 lbs          |
| JMG-SS-MBD-80QT | 26" x 26" x 28.5" | 56 lbs          |