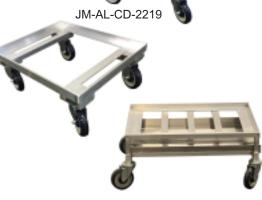

## **CRISPING DOLLIES**

- All welded aluminum construction
- (4) swivel casters with 5"x1.25" non-marking polyurethane wheels
- 1000lbs evenly distributed weight capacity
- · Baskets sold separately

| Model            | Dimensions     | Shipping Weight |
|------------------|----------------|-----------------|
| -                |                | <u> </u>        |
| JM-AL-CD-1187    | 24"x30.25"x14" | 24 lbs          |
| JM-AL-CD-1826    | 18"x26"x8"     | 13 lbs          |
| JM-AL-CD-2219    | 22"x19"x8"     | 14 lbs          |
| JM-AL-CD-3224-DD | 32"x24"x14"    | 22 lbs          |
| JM-AL-FD-2926    | 29"x26"x8"     | 16 lbs          |
|                  |                |                 |