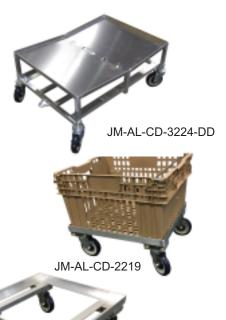

## **CRISPING DOLLIES**

- All welded aluminum construction
- (4) swivel casters with 5"x1.25" non-marking polyurethane wheels
- 1000lbs evenly distributed weight capacity
- · Baskets sold separately

| Model            | Dimensions     | Shipping Weight |
|------------------|----------------|-----------------|
| -                |                | <u> </u>        |
| JM-AL-CD-1187    | 24"x30.25"x14" | 24 lbs          |
| JM-AL-CD-1826    | 18"x26"x8"     | 13 lbs          |
| JM-AL-CD-2219    | 22"x19"x8"     | 14 lbs          |
| JM-AL-CD-3224-DD | 32"x24"x14"    | 22 lbs          |
| JM-AL-FD-2926    | 29"x26"x8"     | 16 lbs          |
|                  |                |                 |