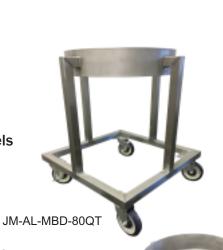

# MIXING BOWL DOLLY

## ALUMINUM

- Constructed of all welded 1"x1" sq aluminum tubing
- Designed to hold 800lbs
- .25" thick rings available in 19" or 30"
- (4) swivel plate casters with 5"x1.25" non-marking polyurethane wheels
- Mixing bowls sold separately

| Model           | Dimensions        | Shipping Weight |
|-----------------|-------------------|-----------------|
| JM-AL-MBD-80QT  | 26" x 26" x 28.5" | 36 lbs          |
| JMG-SS-MBD-80QT | 26" x 26" x 28.5" | 56 lbs          |