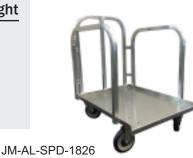

| Model           | Dimensions        | Shipping Weight |
|-----------------|-------------------|-----------------|
| JM-AL-MBD-80QT  | 26" x 26" x 28.5" | 36 lbs          |
| JMG-SS-MBD-80QT | 26" x 26" x 28.5" | 56 lbs          |