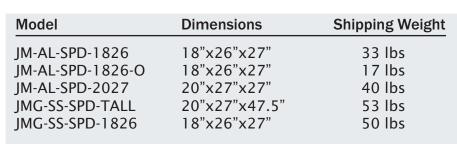

| Model           | Dimensions        | Shipping Weight |
|-----------------|-------------------|-----------------|
| JM-AL-MBD-80QT  | 26" x 26" x 28.5" | 36 lbs          |
| JMG-SS-MBD-80QT | 26" x 26" x 28.5" | 56 lbs          |